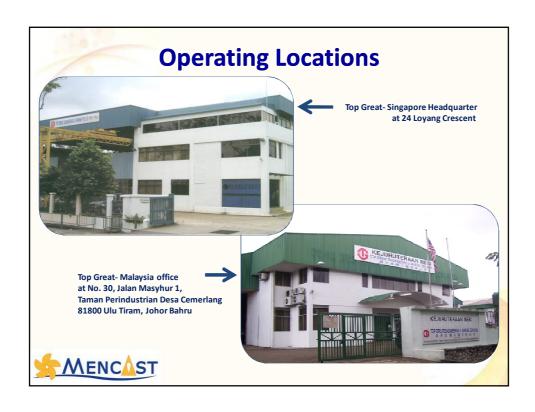

## **Presentation Outline**

- **→ Group Overview**
- **→ Financial Review (FY2010)**
- **→ Business Overview**

| Operating Locations                      | Descriptions                                                                                                                                         | Built-Up Area<br>(sqm) |
|------------------------------------------|------------------------------------------------------------------------------------------------------------------------------------------------------|------------------------|
| No. 7 Tuas View Circuit                  | Sterngear equipment manufacturing                                                                                                                    | 6,698                  |
| No. 12 Kwong Min Road                    | Mainly staff accommodation and storage area                                                                                                          | 2,946                  |
| No. 39 Tuas Avenue 13                    | Sterngear services (Under Recon Propeller)                                                                                                           | 1,550                  |
| No. 24 Loyang Crescent                   | Offshore and Marine Structure Fabrication                                                                                                            | 2,975                  |
| 6 Tech Park Crescent<br>Singapore 638126 | Topside (Rope Access) and subsea (diving) services for the offshore and inshore marine industry, particularly in Inspections, Repairs & Maintenance. | 1,718                  |
| Construction In Progress                 | Descriptions                                                                                                                                         | Site Area (sqm)        |
| 42E Penjuru Road                         | Manufacture heavy rudder assemblies and high-<br>end sterngear equipment for the marine and<br>offshore industries  Construction date: 2010          | 35,466                 |
|                                          | Commencement of full operations : 2011                                                                                                               |                        |