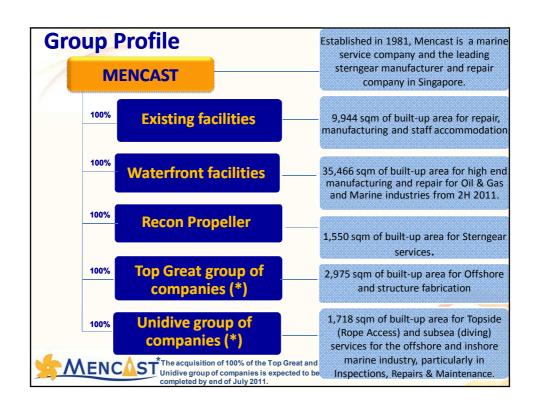

## **Presentation Outline**

- **→ Group Overview**
- **→ Financial Review (FY2010)**
- **→ Business Overview**

| Operating Locations                      | Descriptions                                                                                                                                         | Built-Up Area<br>(sqm) |
|------------------------------------------|------------------------------------------------------------------------------------------------------------------------------------------------------|------------------------|
| No. 7 Tuas View Circuit                  | Sterngear equipment manufacturing                                                                                                                    | 6,698                  |
| No. 12 Kwong Min Road                    | Mainly staff accommodation and storage area                                                                                                          | 2,946                  |
| No. 39 Tuas Avenue 13                    | Sterngear services (Under Recon Propeller)                                                                                                           | 1,550                  |
| No. 24 Loyang Crescent                   | Offshore and Marine Structure Fabrication                                                                                                            | 2,975                  |
| 6 Tech Park Crescent<br>Singapore 638126 | Topside (Rope Access) and subsea (diving) services for the offshore and inshore marine industry, particularly in Inspections, Repairs & Maintenance. | 1,718                  |
| Construction In Progress                 | Descriptions                                                                                                                                         | Site Area (sqm)        |
| 42E Penjuru Road                         | Manufacture heavy rudder assemblies and high-<br>end sterngear equipment for the marine and<br>offshore industries  Construction date: 2010          | 35,466                 |
|                                          | Commencement of full operations : 2011                                                                                                               |                        |