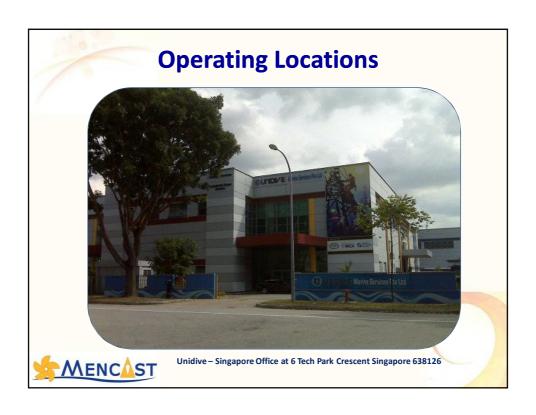

## **Presentation Outline**

- **→ Group Overview**
- **→ Financial Review (FY2010)**
- **→ Business Overview**

| Operating Locations                      | Descriptions                                                                                                                                         | Built-Up Area<br>(sqm) |
|------------------------------------------|------------------------------------------------------------------------------------------------------------------------------------------------------|------------------------|
| No. 7 Tuas View Circuit                  | Sterngear equipment manufacturing                                                                                                                    | 6,698                  |
| No. 12 Kwong Min Road                    | Mainly staff accommodation and storage area                                                                                                          | 2,946                  |
| No. 39 Tuas Avenue 13                    | Sterngear services (Under Recon Propeller)                                                                                                           | 1,550                  |
| No. 24 Loyang Crescent                   | Offshore and Marine Structure Fabrication                                                                                                            | 2,975                  |
| 6 Tech Park Crescent<br>Singapore 638126 | Topside (Rope Access) and subsea (diving) services for the offshore and inshore marine industry, particularly in Inspections, Repairs & Maintenance. | 1,718                  |
| Construction In Progress                 | Descriptions                                                                                                                                         | Site Area (sqm)        |
| 42E Penjuru Road                         | Manufacture heavy rudder assemblies and high-<br>end sterngear equipment for the marine and<br>offshore industries  Construction date: 2010          | 35,466                 |
|                                          | Commencement of full operations : 2011                                                                                                               |                        |