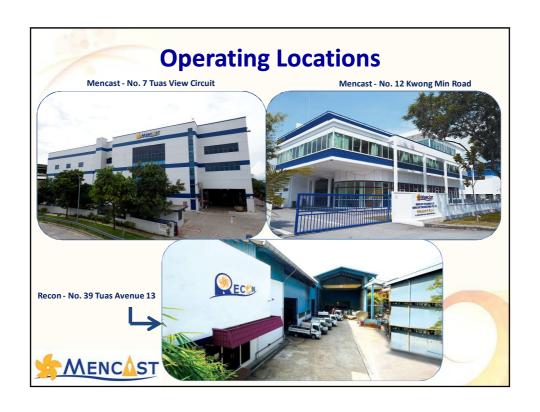

## **Presentation Outline**

- **→ Group Overview**
- **→ Financial Review (FY2010)**
- **→ Business Overview**

| Operating Locations                      | Descriptions                                                                                                                                         | Built-Up Area<br>(sqm) |
|------------------------------------------|------------------------------------------------------------------------------------------------------------------------------------------------------|------------------------|
| No. 7 Tuas View Circuit                  | Sterngear equipment manufacturing                                                                                                                    | 6,698                  |
| No. 12 Kwong Min Road                    | Mainly staff accommodation and storage area                                                                                                          | 2,946                  |
| No. 39 Tuas Avenue 13                    | Sterngear services (Under Recon Propeller)                                                                                                           | 1,550                  |
| No. 24 Loyang Crescent                   | Offshore and Marine Structure Fabrication                                                                                                            | 2,975                  |
| 6 Tech Park Crescent<br>Singapore 638126 | Topside (Rope Access) and subsea (diving) services for the offshore and inshore marine industry, particularly in Inspections, Repairs & Maintenance. | 1,718                  |
| Construction In Progress                 | Descriptions                                                                                                                                         | Site Area (sqm)        |
| 42E Penjuru Road                         | Manufacture heavy rudder assemblies and high-<br>end sterngear equipment for the marine and<br>offshore industries  Construction date: 2010          | 35,466                 |
|                                          | Commencement of full operations : 2011                                                                                                               |                        |